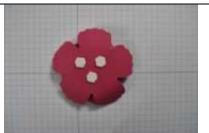

## **Accessories:**

9 x 12 inch DSP Springtime Vintage (Rose Pattern shown)
Scored per diagram
1 x 11 inch Rose Red cardstock
3/4 x 10 3/4 inch DSP (Rose Pattern)
5 1/2 x 8 1/2 Rose Red (for die cutting the flower)
9 x1 inch & 6x1 inch Rose Red cardstock (for trim)
Springtime Vintage Big Designer Buttons #122301
Fun Flower Sizzix Die #121812
Sizzix Die Cutter, Multi-purpose platform, cutting pads
Brads Regals #119737 (also Brads Subtles #119738)
Linen Thread #104199
Cropadile #108362, Sticky Strip #104294, Corner Rounder #119871
Dimensionals #104430
Rose Red pad, Sponge daubers