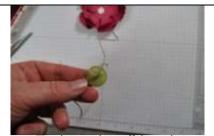

Content Copyright Amy Celona, www.ustamp4fun.com all rights reserved

All images Copyright Stampin' Up!

Tie a bow and cut off the ends

Adhere the button to the middle of the flower

Adhere three Dimentionals to the back of the Layered flower