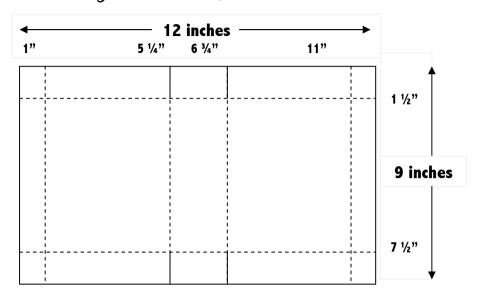

## **Accessories:**

9 x 12 inch DSP Springtime Vintage (Rose Pattern shown)
Scored per diagram
1 x 11 inch Rose Red cardstock
3/4 x 10 3/4 inch DSP (Rose Pattern)
5 1/2 x 8 1/2 Rose Red (for die cutting the flower)
9 x1 inch & 6x1 inch Rose Red cardstock (for trim)
Springtime Vintage Big Designer Buttons #122301
Fun Flower Sizzix Die #121812
Sizzix Die Cutter, Multi-purpose platform, cutting pads
Brads Regals #119737 (also Brads Subtles #119738)
Linen Thread #104199
Cropadile #108362, Sticky Strip #104294, Corner Rounder #119871
Dimensionals #104430
Rose Red pad, Sponge daubers