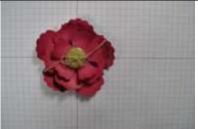

Content Copyright Amy Celona, www.ustamp4fun.com all rights reserved

All images Copyright Stampin' Up!

Tie a bow and cut off the ends

Adhere the button to the middle of the flower

Adhere three Dimentionals to the back of the Layered flower