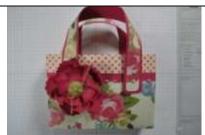

ime Vintage (Rose Pattern shown)
Scored per diagram
1 x 11 inch Rose Red cardstock
3/4 x 10 3/4 inch DSP (Rose Pattern)
5 1/2 x 8 1/2 Rose Red (for die cutting the flower)
9 x1 inch & 6x1 inch Rose Red cardstock (for trim)
Springtime Vintage Big Designer Buttons #122301
Fun Flower Sizzix Die #121812
Sizzix Die Cutter, Multi-purpose platform, cutting pads
Brads Regals #119737 (also Brads Subtles #119738)
Linen Thread #104199
Cropadile #108362, Sticky Strip #104294, Corner Rounder #119871
Dimensionals #104430
Rose Red pad, Sponge daubers





Content Copyright Amy Celona, www.ustamp4fun.com all rights reserved

All images Copyright Stampin' Up!





Tie a bow and cut off the ends



Adhere the button to the middle of the flower



Adhere three Dimentionals to the back of the Layered flower



Adhere the flower to the front of the box