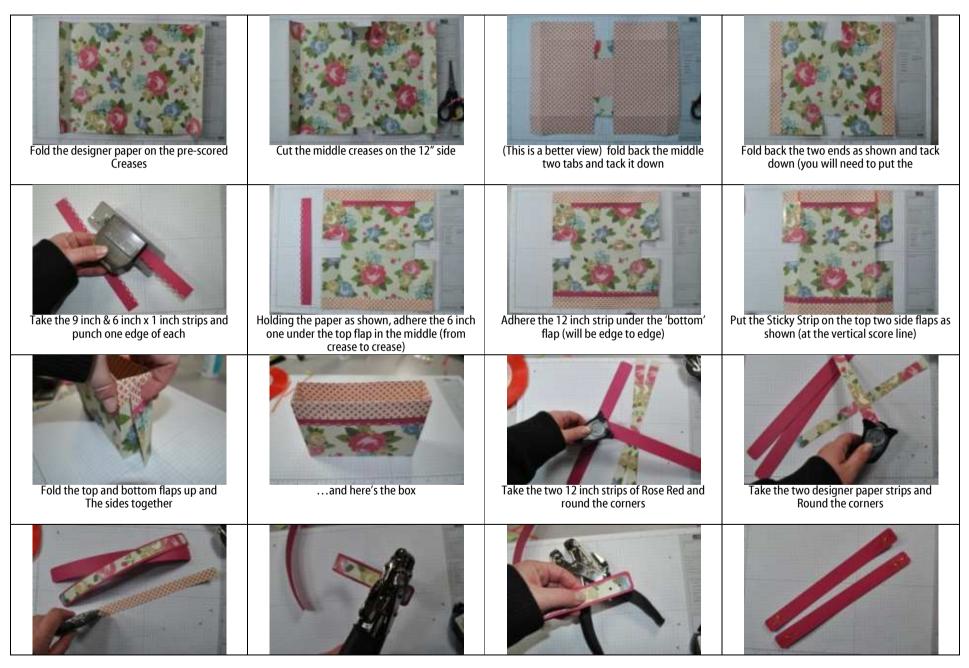

## **HANDLES:**

Coordinating Cardstock – 1 inch x 11 inches Coordinating DSP – ¾ inch x 10 ¾ inches

**Set(s):** Nature Walk (Wood #121925, Clear #121997)

## **Accessories:**

9 x 12 inch DSP Springtime Vintage (Rose Pattern shown)
Scored per diagram
1 x 11 inch Rose Red cardstock
3/4 x 10 3/4 inch DSP (Rose Pattern)
5 1/2 x 8 1/2 Rose Red (for die cutting the flower)
9 x1 inch & 6x1 inch Rose Red cardstock (for trim)
Springtime Vintage Big Designer Buttons #122301
Fun Flower Sizzix Die #121812
Sizzix Die Cutter, Multi-purpose platform, cutting pads
Brads Regals #119737 (also Brads Subtles #119738)
Linen Thread #104199
Cropadile #108362, Sticky Strip #104294, Corner Rounder #119871
Dimensionals #104430
Rose Red pad, Sponge daubers