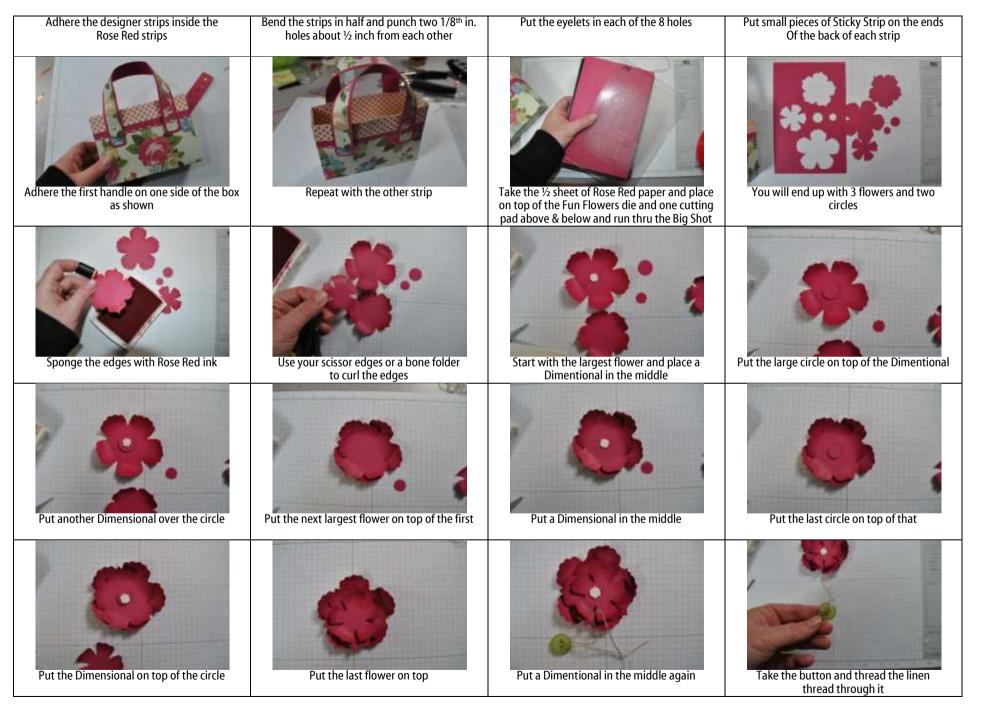

Content Copyright Amy Celona, www.ustamp4fun.com all rights reserved

All images Copyright Stampin' Up!

Tie a bow and cut off the ends

Adhere the button to the middle of the flower

Adhere three Dimentionals to the back of the Layered flower

Adhere the flower to the front of the box