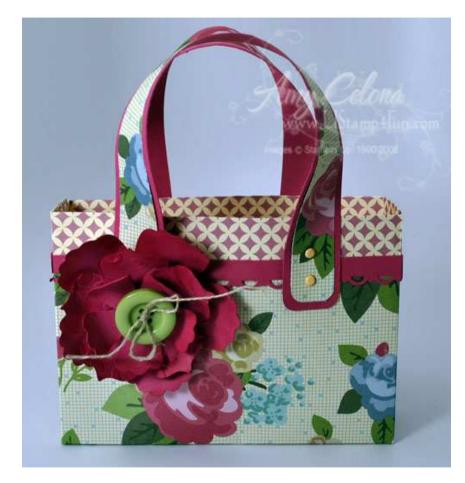

## Designer Paper Card Carrier



## **HANDLES:**

Coordinating Cardstock – 1 inch x 11 inches Coordinating DSP – ¾ inch x 10 ¾ inches

**Set(s):** Nature Walk (Wood #121925, Clear #121997)

## **Accessories:**

9 x 12 inch DSP Springtime Vintage (Rose Pattern shown)
Scored per diagram
1 x 11 inch Rose Red cardstock
3/4 x 10 3/4 inch DSP (Rose Pattern)
5 1/2 x 8 1/2 Rose Red (for die cutting the flower)
9 x1 inch & 6x1 inch Rose Red cardstock (for trim)
Springtime Vintage Big Designer Buttons #122301
Fun Flower Sizzix Die #121812
Sizzix Die Cutter, Multi-purpose platform, cutting pads
Brads Regals #119737 (also Brads Subtles #119738)
Linen Thread #104199
Cropadile #108362, Sticky Strip #104294, Corner Rounder #119871
Dimensionals #104430
Rose Red pad, Sponge daubers





Content Copyright Amy Celona, www.ustamp4fun.com all rights reserved

All images Copyright Stampin' Up!





Tie a bow and cut off the ends



Adhere the button to the middle of the flower



Adhere three Dimentionals to the back of the Layered flower



Adhere the flower to the front of the box