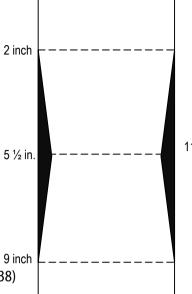

## **Accessories:**

4 ¼ x 11 inch Rich Razzleberry cardstock Scored on the 11 inch side at 2, 5 1/2, 9 inches

4 1/4 x 3 inch Rich Razzleberry cardstock (bookmark)

2 3/4 x 4 inch Whisper White cardstock (bookmark)

4 1/4 in