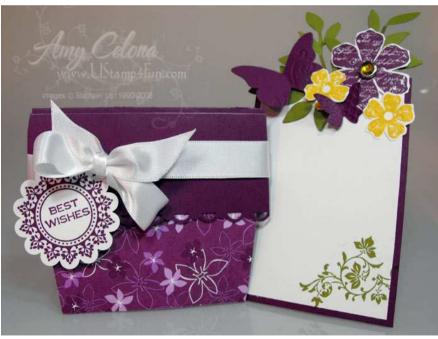

## **Accessories:**

4 ¼ x 11 inch Rich Razzleberry cardstock Scored on the 11 inch side at 2, 5 1/2, 9 inches

4 1/4 x 3 inch Rich Razzleberry cardstock (bookmark)

2 3/4 x 4 inch Whisper White cardstock (bookmark)

3 x 3 Whisper White cardstock (for stamping flowers & frame)

(3) 2 1/4 x 2 1/4 Old Olive cardstock (for leaves)

2 ¼ x 2 ¼ Rich Razzleberry cardstock (for butterflies)

4 x 2 inch 'Cottage Wall' DSP (dark floral)

Satin Ribbon (24 inches)

Scallop Border Punch (SAB)

Circle Fire Brads, 1 1/16th inch hole punches

Sizzix die-cut machine plus multi-purpose platform

'Little Leaves' Sizzlit Die, 'Beautiful Wings Embosslit Die (Occasions #118138)

## Flowerpot Card