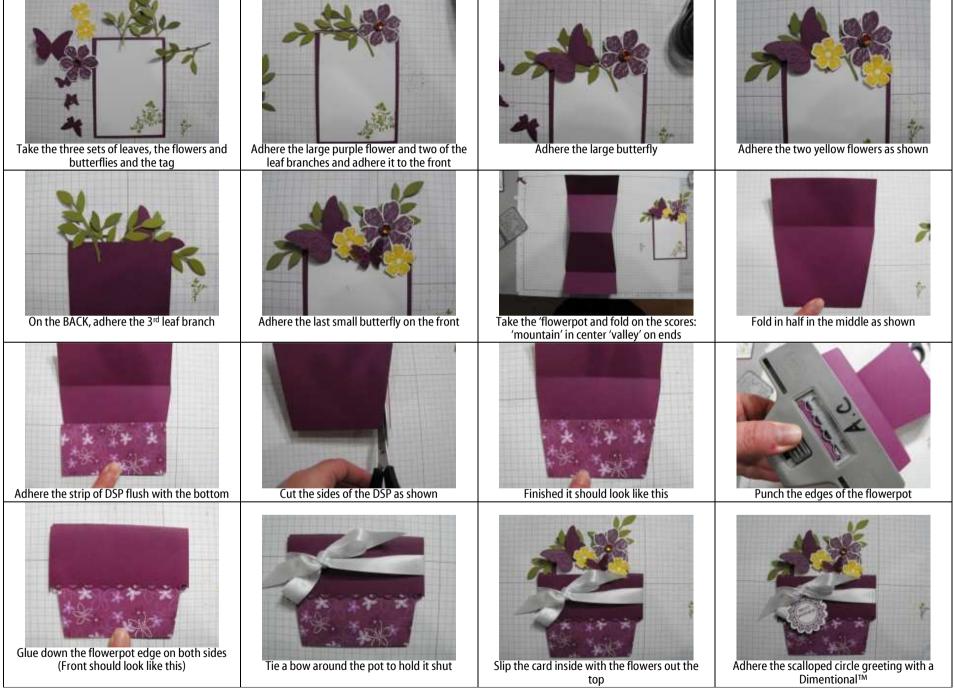

## **Accessories:**

4 ¼ x 11 inch Rich Razzleberry cardstock Scored on the 11 inch side at 2, 5 1/2, 9 inches

4 1/4 x 3 inch Rich Razzleberry cardstock (bookmark)

2 3/4 x 4 inch Whisper White cardstock (bookmark)

3 x 3 Whisper White cardstock (for stamping flowers & frame)

(3) 2 1/4 x 2 1/4 Old Olive cardstock (for leaves)

2 ¼ x 2 ¼ Rich Razzleberry cardstock (for butterflies)

4 x 2 inch 'Cottage Wall' DSP (dark floral)

Satin Ribbon (24 inches)

Scallop Border Punch (SAB)

Circle Fire Brads, 1 1/16th inch hole punches

Sizzix die-cut machine plus multi-purpose platform

'Little Leaves' Sizzlit Die, 'Beautiful Wings Embosslit Die (Occasions #118138)





4 1/4 in





## Flowerpot Card

## Step-by-Step photo instruction