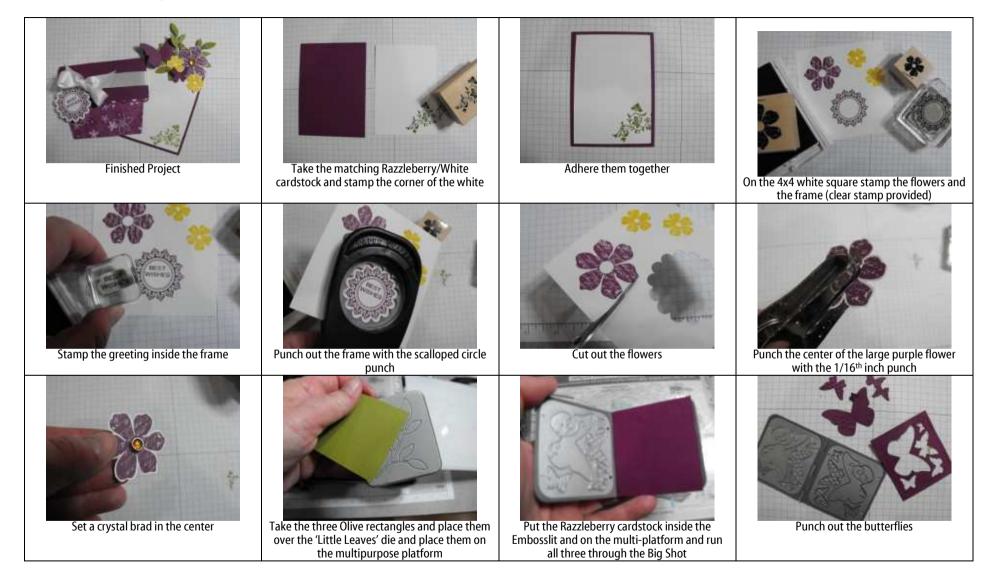

## **Accessories:**

4 ¼ x 11 inch Rich Razzleberry cardstock Scored on the 11 inch side at 2, 5 1/2, 9 inches

4 1/4 x 3 inch Rich Razzleberry cardstock (bookmark)

2 3/4 x 4 inch Whisper White cardstock (bookmark)

3 x 3 Whisper White cardstock (for stamping flowers & frame)

(3) 2 1/4 x 2 1/4 Old Olive cardstock (for leaves)

2 ¼ x 2 ¼ Rich Razzleberry cardstock (for butterflies)

4 x 2 inch 'Cottage Wall' DSP (dark floral)

Satin Ribbon (24 inches)

Scallop Border Punch (SAB)

Circle Fire Brads, 1 1/16th inch hole punches

Sizzix die-cut machine plus multi-purpose platform

'Little Leaves' Sizzlit Die, 'Beautiful Wings Embosslit Die (Occasions #118138)





4 1/4 in





## Flowerpot Card

## Step-by-Step photo instruction