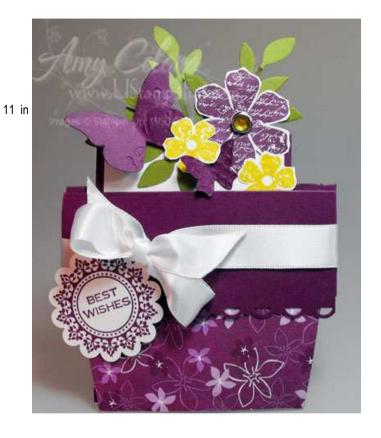

## **Accessories:**

4 ¼ x 11 inch Rich Razzleberry cardstock Scored on the 11 inch side at 2, 5 1/2, 9 inches

4 1/4 x 3 inch Rich Razzleberry cardstock (bookmark)

2 3/4 x 4 inch Whisper White cardstock (bookmark)

3 x 3 Whisper White cardstock (for stamping flowers & frame)

(3) 2 1/4 x 2 1/4 Old Olive cardstock (for leaves)

2 ¼ x 2 ¼ Rich Razzleberry cardstock (for butterflies)

4 x 2 inch 'Cottage Wall' DSP (dark floral)

Satin Ribbon (24 inches)

Scallop Border Punch (SAB)

Circle Fire Brads, 1 1/16th inch hole punches

Sizzix die-cut machine plus multi-purpose platform

'Little Leaves' Sizzlit Die, 'Beautiful Wings Embosslit Die (Occasions #118138)

## Flowerpot Card